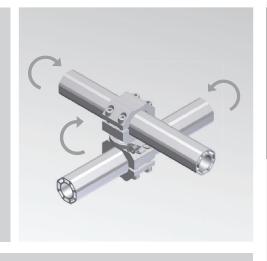

## GR8RJ30C Round joint 30 for ball mounting

|                  | Tightening torque       | Screw    |
|------------------|-------------------------|----------|
| GR8RJ30C         | 25 Nm                   | M8x25    |
| Material:        | Aluminium EN AW 6005 T6 |          |
| Weight:          |                         | 0,144 kg |
| Max static load: |                         | 80 Nm    |

#### GR8RJ30D Round joint 30 D

|                  | Tightening torque | Screw     |
|------------------|-------------------|-----------|
| GR8RJ30D         | 25 Nm             | M8x25     |
| Material:        |                   | Aluminium |
| Weight:          |                   | 0,21 kg   |
| Max static load: |                   | 200 Nm    |

### **GR8RJ45C** Round joint 45 for ball mounting

|                  | Tightening torque | Screw     |
|------------------|-------------------|-----------|
| GR8RJ45C         | 25 Nm             | M8x25     |
| Material:        |                   | Aluminium |
| Weight:          |                   | 0,22 kg   |
| Max static load: |                   | 80 Nm     |

### **GR8RJ45D** Round joint 45 D

|                  | Tightening torque | Screw     |
|------------------|-------------------|-----------|
| GR8RJ45D         | 25 Nm             | M8x25     |
| Material:        |                   | Aluminium |
| Weight:          |                   | 0,3 kg    |
| Max static load: |                   | 200 Nm    |

### GR8RJ70C Round joint 70 for ball mounting

|                  | Tightening torque | Screw     |
|------------------|-------------------|-----------|
| GR8RJ70C         | 25 Nm             | M8x25     |
| Material:        |                   | Aluminium |
| Weight:          |                   | 0,59 kg   |
| Max static load: |                   | 80 Nm     |

### **GR8RJ70D** Round joint 70 D

|                  | Tightening torque | Screw     |
|------------------|-------------------|-----------|
| GR8RJ70D         | 25 Nm             | M8x25     |
| Material:        |                   | Aluminium |
| Weight:          |                   | 0,6 kg    |
| Max static load: |                   | 200 Nm    |