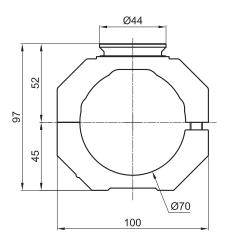

### GR8RJ70C Round joint 70 for ball mounting

|                  | Tightening torque | Screw     |
|------------------|-------------------|-----------|
| GR8RJ70C         | 25 Nm             | M8x25     |
| Material:        |                   | Aluminium |
| Weight:          |                   | 0,59 kg   |
| Max static load: |                   | 80 Nm     |