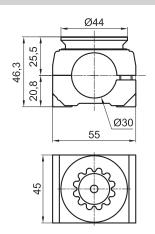

## GR8RJ30C Round joint 30 for ball mounting

|                  | Tightening torque       | Screw    |
|------------------|-------------------------|----------|
| GR8RJ30C         | 25 Nm                   | M8x25    |
| Material:        | Aluminium EN AW 6005 T6 |          |
| Weight:          |                         | 0,144 kg |
| Max static load: |                         | 80 Nm    |