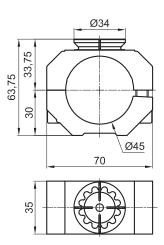

### GR8RJ70C Round joint 70 for ball mounting

|                  | Tightening torque | Screw     |
|------------------|-------------------|-----------|
| GR8RJ70C         | 25 Nm             | M8x25     |
| Material:        |                   | Aluminium |
| Weight:          |                   | 0,59 kg   |
| Max static load: |                   | 80 Nm     |