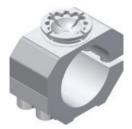

## GR8RJ30C Round joint 30 for ball mounting

|                  | Tightening torque       | Screw    |
|------------------|-------------------------|----------|
| GR8RJ30C         | 25 Nm                   | M8x25    |
| Material:        | Aluminium EN AW 6005 T6 |          |
| Weight:          |                         | 0,144 kg |
| Max static load: |                         | 80 Nm    |