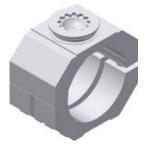

### GR8RJ70C Round joint 70 for ball mounting

|                  | Tightening torque | Screw     |
|------------------|-------------------|-----------|
| GR8RJ70C         | 25 Nm             | M8x25     |
| Material:        |                   | Aluminium |
| Weight:          |                   | 0,59 kg   |
| Max static load: |                   | 80 Nm     |