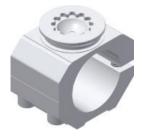

### GR8RJ70C Round joint 70 for ball mounting

|                  | Tightening torque | Screw     |
|------------------|-------------------|-----------|
| GR8RJ70C         | 25 Nm             | M8x25     |
| Material:        |                   | Aluminium |
| Weight:          |                   | 0,59 kg   |
| Max static load: |                   | 80 Nm     |