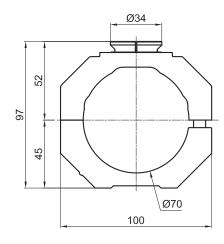

### GR8RJ70C Round joint 70 for ball mounting

|                  | Tightening torque | Screw     |
|------------------|-------------------|-----------|
| GR8RJ70C         | 25 Nm             | M8x25     |
| Material:        |                   | Aluminium |
| Weight:          |                   | 0,59 kg   |
| Max static load: |                   | 80 Nm     |