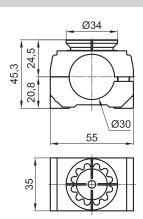

#### GR8RJ30D Round joint 30 D

|                  | Tightening torque | Screw     |
|------------------|-------------------|-----------|
| GR8RJ30D         | 25 Nm             | M8x25     |
| Material:        |                   | Aluminium |
| Weight:          |                   | 0,21 kg   |
| Max static load: |                   | 200 Nm    |

### **GR8RJ45D** Round joint 45 D

|                  | Tightening torque | Screw     |
|------------------|-------------------|-----------|
| GR8RJ45D         | 25 Nm             | M8x25     |
| Material:        |                   | Aluminium |
| Weight:          |                   | 0,3 kg    |
| Max static load: |                   | 200 Nm    |

### **GR8RJ70D** Round joint 70 D

|                  | Tightening torque | Screw     |
|------------------|-------------------|-----------|
| GR8RJ70D         | 25 Nm             | M8x25     |
| Material:        |                   | Aluminium |
| Weight:          |                   | 0,6 kg    |
| Max static load: |                   | 200 Nm    |