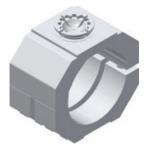

## GR8RJ30C Round joint 30 for ball mounting

|                  | Tightening torque       | Screw    |
|------------------|-------------------------|----------|
| GR8RJ30C         | 25 Nm                   | M8x25    |
| Material:        | Aluminium EN AW 6005 T6 |          |
| Weight:          |                         | 0,144 kg |
| Max static load: |                         | 80 Nm    |