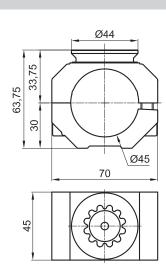

## GR8RJ30C Round joint 30 for ball mounting

|                  | Tightening torque       | Screw    |
|------------------|-------------------------|----------|
| GR8RJ30C         | 25 Nm                   | M8x25    |
| Material:        | Aluminium EN AW 6005 T6 |          |
| Weight:          |                         | 0,144 kg |
| Max static load: |                         | 80 Nm    |