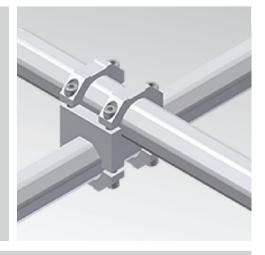

#### GR8HD7045 Joint 70-45

|                  | Tightening torque | Screw     |
|------------------|-------------------|-----------|
| GR8HD7045        | 25 Nm             | M8x25     |
| Material:        |                   | Aluminium |
| Weight:          |                   | 1,05 kg   |
| Max static load: |                   | 480 Nm    |