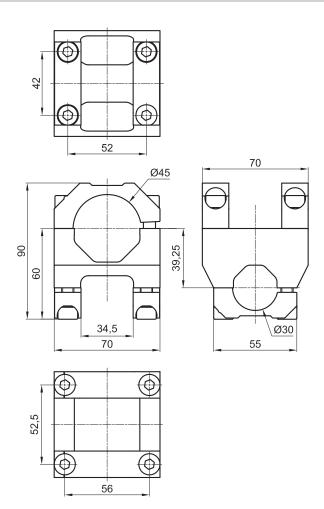

#### GR8HD7045 Joint 70-45

|                  | Tightening torque | Screw     |
|------------------|-------------------|-----------|
| GR8HD7045        | 25 Nm             | M8x25     |
| Material:        |                   | Aluminium |
| Weight:          |                   | 1,05 kg   |
| Max static load: |                   | 480 Nm    |