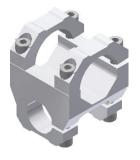

#### GR8HD7045 Joint 70-45

|                  | Tightening torque | Screw     |
|------------------|-------------------|-----------|
| GR8HD7045        | 25 Nm             | M8x25     |
| Material:        |                   | Aluminium |
| Weight:          |                   | 1,05 kg   |
| Max static load: |                   | 480 Nm    |