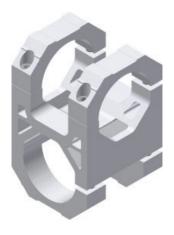

#### GR8HD7045 Joint 70-45

|                  | Tightening torque | Screw     |
|------------------|-------------------|-----------|
| GR8HD7045        | 25 Nm             | M8x25     |
| Material:        |                   | Aluminium |
| Weight:          |                   | 1,05 kg   |
| Max static load: |                   | 480 Nm    |