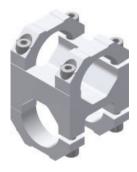

#### GR8HD7045 Joint 70-45

|                  | Tightening torque | Screw     |
|------------------|-------------------|-----------|
| GR8HD7045        | 25 Nm             | M8x25     |
| Material:        |                   | Aluminium |
| Weight:          |                   | 1,05 kg   |
| Max static load: |                   | 480 Nm    |