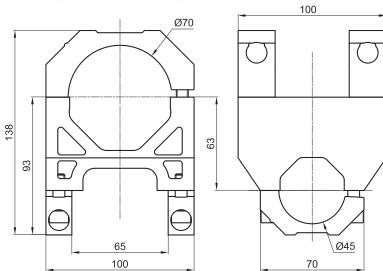

#### GR8HD7045 Joint 70-45

|                  | Tightening torque | Screw     |
|------------------|-------------------|-----------|
| GR8HD7045        | 25 Nm             | M8x25     |
| Material:        |                   | Aluminium |
| Weight:          |                   | 1,05 kg   |
| Max static load: |                   | 480 Nm    |