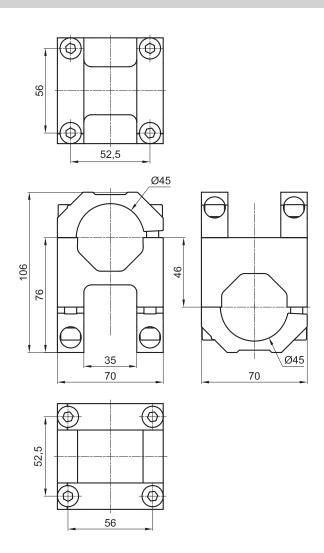

### **GR8HD4545V** Joint 45-45

|                  | Tightening torque | Screw     |
|------------------|-------------------|-----------|
| GR8HD4545V       | 25 Nm             | M8x25     |
| Material:        |                   | Aluminium |
| Weight:          |                   | 0,54 kg   |
| Max static load: |                   | 480 Nm    |