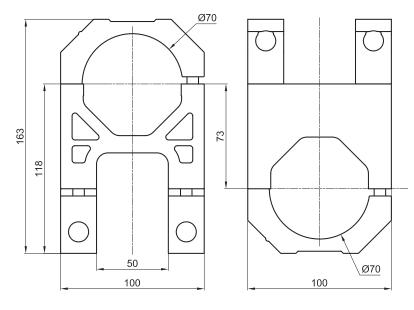

#### GR8HD7045 Joint 70-45

|                  | Tightening torque | Screw     |
|------------------|-------------------|-----------|
| GR8HD7045        | 25 Nm             | M8x25     |
| Material:        |                   | Aluminium |
| Weight:          |                   | 1,05 kg   |
| Max static load: |                   | 480 Nm    |