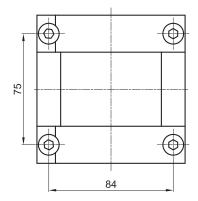

### **GR8HD4545V** Joint 45-45

|                  | Tightening torque | Screw     |
|------------------|-------------------|-----------|
| GR8HD4545V       | 25 Nm             | M8x25     |
| Material:        |                   | Aluminium |
| Weight:          |                   | 0,54 kg   |
| Max static load: |                   | 480 Nm    |