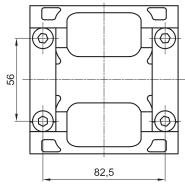

## GR8HD4530V Joint 45-30

|                  | Tightening torque | Screw     |
|------------------|-------------------|-----------|
| GR8HD4530V       | 25 Nm             | M8x25     |
| Material:        |                   | Aluminium |
| Weight:          |                   | 0,5 kg    |
| Max static load: |                   | 290 Nm    |