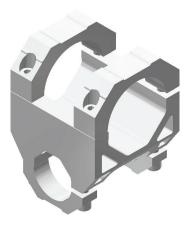

### **GR8HD4545V** Joint 45-45

|                  | Tightening torque | Screw     |
|------------------|-------------------|-----------|
| GR8HD4545V       | 25 Nm             | M8x25     |
| Material:        |                   | Aluminium |
| Weight:          |                   | 0,54 kg   |
| Max static load: |                   | 480 Nm    |