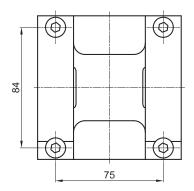

## GR8HD4530V Joint 45-30

|                  | Tightening torque | Screw     |
|------------------|-------------------|-----------|
| GR8HD4530V       | 25 Nm             | M8x25     |
| Material:        |                   | Aluminium |
| Weight:          |                   | 0,5 kg    |
| Max static load: |                   | 290 Nm    |