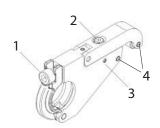

#### In open position:

Lock the self-holding system (C) to the pin (B)
Tighten the tightening screw (1) while keeping the
self-holding system (C) slightly up and the rollers (4)
leaning onto the pin group spring (B)

#### Tighten the safety nut (3)

- Allen wrench N°2

#### PERIODIC VERIFICATION:

check that the applied load is still held properly. If not, adjust the holding force screw (2) again or replace the pin group (B) + washer (pin group is suggested to be kept on stock as spare part since it is subject to wear).