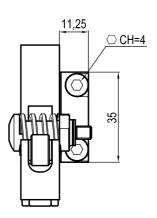

### □12 mm self holding

| Clamp size | Material          | Weight   |
|------------|-------------------|----------|
| 40         | Aluminium / Steel | 0.275 Kg |

□16 mm self holding

| Clamp size | Material          | Weight |
|------------|-------------------|--------|
| 40         | Aluminium / Steel | 0.3 Kg |

□16 mm self holding

| Clamp size | Material          | Weight |
|------------|-------------------|--------|
| 40         | Aluminium / Steel | 0.3 Kg |

### □19 mm self holding

| Clamp size | Material          | Weight |
|------------|-------------------|--------|
| 50/63      | Aluminium / Steel | 0.4 Kg |

### □19 mm self holding

| Clamp size | Material          | Weight  |
|------------|-------------------|---------|
| 50         | Aluminium / Steel | 0.45 Kg |

### □22 mm self holding

| Clamp size | Material          | Weight |
|------------|-------------------|--------|
| 63         | Aluminium / Steel | 0.5 Kg |

### □22 mm self holding

| Clamp size | Material          | Weight |
|------------|-------------------|--------|
| 63         | Aluminium / Steel | 0.6 Kg |

### **UBK**46P30

| Clamp size | Material          | Weight |
|------------|-------------------|--------|
| 80         | Aluminium / Steel | 0.85Kg |

## **UBK**46P30N

| Clamp size | Material          | Weight |
|------------|-------------------|--------|
| 80         | Aluminium / Steel | 1Kg    |

Subject to technical modification without notice.

Rev. 00 13.12.16 Automotive

## UBK46P30ND

| Clamp size | Material          | Weight |
|------------|-------------------|--------|
| 80         | Aluminium / Steel | 1Kg    |

Subject to technical modification without notice.

Rev. 00 13.12.16 Automotive