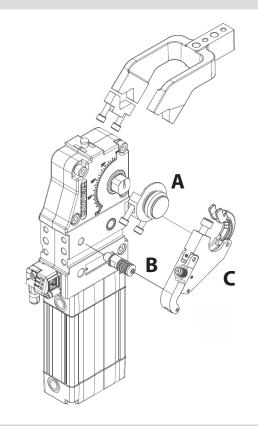

#### **Components**

Group (A)

Dowel + screws + washers

Group (B)

Pin + washers

Gruppo (C)
Self holding

#### Sequence

Mount the arm using the fixing block (A). Tighten the screws with an allen wrench (see suitable torque below)

| Screw | Tightening torque |          |
|-------|-------------------|----------|
|       | Min [Nm]          | Max [Nm] |
| M5    | 9                 | 11       |
| M6    | 16                | 18       |
| M8    | 25                | 30       |
| M10   | 33                | 35       |

Mount self-holding group (C) on the fi xing block (A) without completely loose the nut (1).

Screw in the pin group (B) on the housing (see suitable torque below)

| Screw | Tightening torque |
|-------|-------------------|
| M6    | 8 Nm              |
| M10   | 25Nm              |
| M12   | 45Nm              |