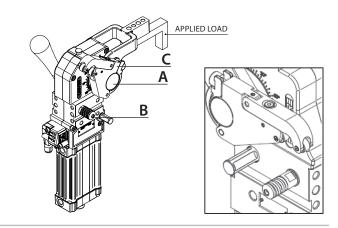

Adjust the opening angle of the power clamp unit to the desired position.

#### In open position:

Lock the self-holding system (C) to the pin (B)
Tighten the tightening screw (1) while keeping the
self-holding system (C) slightly up and the rollers (4)
leaning onto the pin group spring (B)

- torque wrench, 25 Nm

Firmly lock the self-holding system (C) over the pin (B) Adjust the holding force screw (3) until the applied load is held properly.

- Allen wrench N°3