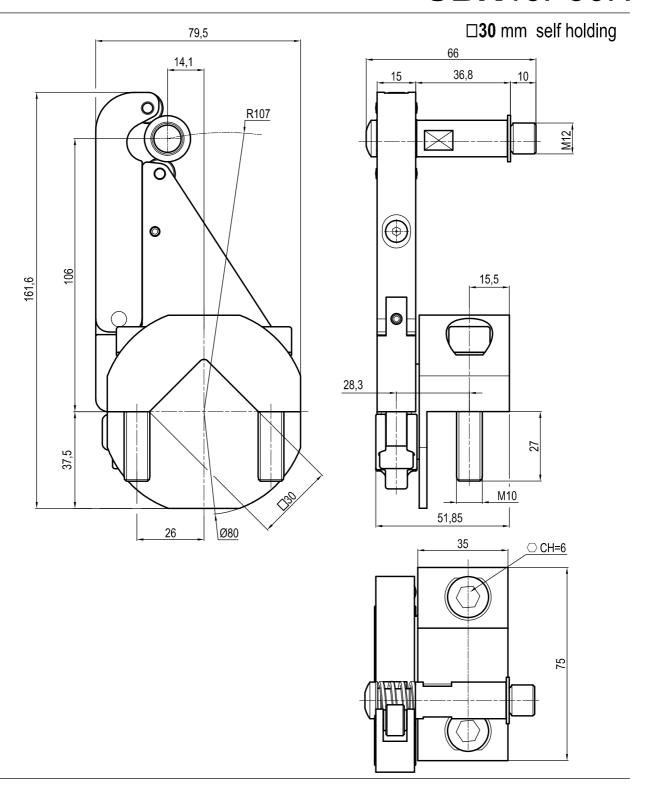

## **UBK**46P30N

| Clamp size | Material          | Weight |
|------------|-------------------|--------|
| 80         | Aluminium / Steel | 1Kg    |

Subject to technical modification without notice.

Rev. 00 13.12.16 Automotive