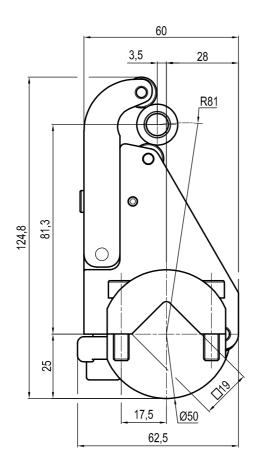

### **UBK**46P30

| Clamp size | Material          | Weight |
|------------|-------------------|--------|
| 80         | Aluminium / Steel | 0.85Kg |

## **UBK**46P30N

| Clamp size | Material          | Weight |
|------------|-------------------|--------|
| 80         | Aluminium / Steel | 1Kg    |

Subject to technical modification without notice.

Rev. 00 13.12.16 Automotive

## UBK46P30ND

| Clamp size | Material          | Weight |
|------------|-------------------|--------|
| 80         | Aluminium / Steel | 1Kg    |

Subject to technical modification without notice.

Rev. 00 13.12.16 Automotive