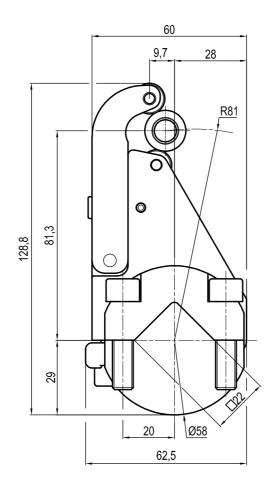

### □22 mm self holding

| Clamp size | Material          | Weight |
|------------|-------------------|--------|
| 63         | Aluminium / Steel | 0.5 Kg |

### **UBK**46P22N

### □22 mm self holding

| Clamp size | Material          | Weight |
|------------|-------------------|--------|
| 63         | Aluminium / Steel | 0.6 Kg |