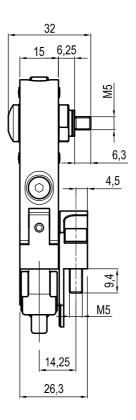

### □12 mm self holding

| Clamp size | Material          | Weight   |
|------------|-------------------|----------|
| 40         | Aluminium / Steel | 0.275 Kg |

□16 mm self holding

| Clamp size | Material          | Weight |
|------------|-------------------|--------|
| 40         | Aluminium / Steel | 0.3 Kg |

□16 mm self holding

| Clamp size | Material          | Weight |
|------------|-------------------|--------|
| 40         | Aluminium / Steel | 0.3 Kg |

### □19 mm self holding

| Clamp size | Material          | Weight |
|------------|-------------------|--------|
| 50/63      | Aluminium / Steel | 0.4 Kg |

### □19 mm self holding

| Clamp size | Material          | Weight  |
|------------|-------------------|---------|
| 50         | Aluminium / Steel | 0.45 Kg |

### □22 mm self holding

| Clamp size | Material          | Weight |
|------------|-------------------|--------|
| 63         | Aluminium / Steel | 0.5 Kg |

### □22 mm self holding

| Clamp size | Material          | Weight |
|------------|-------------------|--------|
| 63         | Aluminium / Steel | 0.6 Kg |

### **UBK**46P30

| Clamp size | Material          | Weight |
|------------|-------------------|--------|
| 80         | Aluminium / Steel | 0.85Kg |

## **UBK**46P30N

| Clamp size | Material          | Weight |
|------------|-------------------|--------|
| 80         | Aluminium / Steel | 1Kg    |

Subject to technical modification without notice.

Rev. 00 13.12.16 Automotive

## UBK46P30ND

| Clamp size | Material          | Weight |
|------------|-------------------|--------|
| 80         | Aluminium / Steel | 1Kg    |

Subject to technical modification without notice.

Rev. 00 13.12.16 Automotive