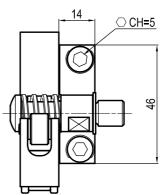

### □19 mm self holding

| Clamp size | Material          | Weight |
|------------|-------------------|--------|
| 50/63      | Aluminium / Steel | 0.4 Kg |

## **UBK**46P19N

### □19 mm self holding

| Clamp size | Material          | Weight  |
|------------|-------------------|---------|
| 50         | Aluminium / Steel | 0.45 Kg |