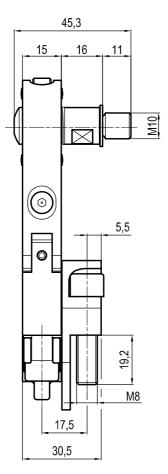

#### **Components**

Group (A)

Dowel + screws + washers

Group (B)

Pin + washers

Gruppo (C)
Self holding

#### Sequence

Mount the arm using the fixing block (A). Tighten the screws with an allen wrench (see suitable torque below)

| Screw | Tightening torque |          |
|-------|-------------------|----------|
|       | Min [Nm]          | Max [Nm] |
| M5    | 9                 | 11       |
| M6    | 16                | 18       |
| M8    | 25                | 30       |
| M10   | 33                | 35       |

Mount self-holding group (C) on the fi xing block (A) without completely loose the nut (1).

Screw in the pin group (B) on the housing (see suitable torque below)

| Screw | Tightening torque |
|-------|-------------------|
| M6    | 8 Nm              |
| M10   | 25Nm              |
| M12   | 45Nm              |