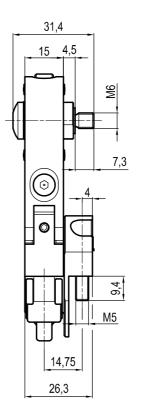

#### Sequence

Mount the arm using the fixing block (A). Tighten the screws with an allen wrench (see suitable torque below)

| Screw | Tightening torque |          |
|-------|-------------------|----------|
|       | Min [Nm]          | Max [Nm] |
| M5    | 9                 | 11       |
| M6    | 16                | 18       |
| M8    | 25                | 30       |
| M10   | 33                | 35       |

Mount self-holding group (C) on the fi xing block (A) without completely loose the nut (1).

Screw in the pin group (B) on the housing (see suitable torque below)

| Screw | Tightening torque |
|-------|-------------------|
| M6    | 8 Nm              |
| M10   | 25Nm              |
| M12   | 45Nm              |