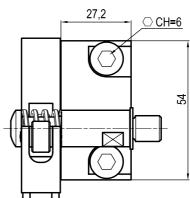

### □12 mm self holding

| Clamp size | Material          | Weight   |
|------------|-------------------|----------|
| 40         | Aluminium / Steel | 0.275 Kg |

□16 mm self holding

| Clamp size | Material          | Weight |
|------------|-------------------|--------|
| 40         | Aluminium / Steel | 0.3 Kg |

□16 mm self holding

| Clamp size | Material          | Weight |
|------------|-------------------|--------|
| 40         | Aluminium / Steel | 0.3 Kg |