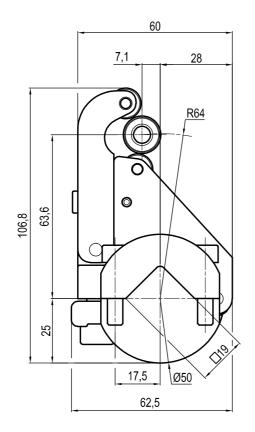

#### **Components**

Group (A)

Dowel + screws + washers

Group (B)

Pin + washers

Gruppo (C)
Self holding

#### Sequence

Mount the arm using the fixing block (A). Tighten the screws with an allen wrench (see suitable torque below)

| Screw | Tightening torque |          |
|-------|-------------------|----------|
|       | Min [Nm]          | Max [Nm] |
| M5    | 9                 | 11       |
| M6    | 16                | 18       |
| M8    | 25                | 30       |
| M10   | 33                | 35       |

Mount self-holding group (C) on the fi xing block (A) without completely loose the nut (1).

Screw in the pin group (B) on the housing (see suitable torque below)

| Screw | Tightening torque |
|-------|-------------------|
| M6    | 8 Nm              |
| M10   | 25Nm              |
| M12   | 45Nm              |

#### In open position:

Lock the self-holding system (C) to the pin (B)
Tighten the tightening screw (1) while keeping the
self-holding system (C) slightly up and the rollers (4)
leaning onto the pin group spring (B)

- torque wrench, 25 Nm

Firmly lock the self-holding system (C) over the pin (B) Adjust the holding force screw (3) until the applied load is held properly.

- Allen wrench N°3

#### Tighten the safety nut (3)

- Allen wrench N°2

#### PERIODIC VERIFICATION:

check that the applied load is still held properly. If not, adjust the holding force screw (2) again or replace the pin group (B) + washer (pin group is suggested to be kept on stock as spare part since it is subject to wear).