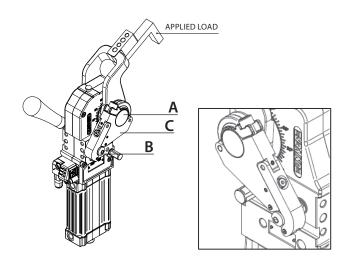

#### **Components**

Group (A)

Dowel + screws + washers

Group (B)

Pin + washers

Gruppo (C)
Self holding

#### Sequence

Mount the arm using the fixing block (A). Tighten the screws with an allen wrench (see suitable torque below)

| Screw | Tightening torque |          |
|-------|-------------------|----------|
|       | Min [Nm]          | Max [Nm] |
| M5    | 9                 | 11       |
| M6    | 16                | 18       |
| M8    | 25                | 30       |
| M10   | 33                | 35       |

Mount self-holding group (C) on the fi xing block (A) without completely loose the nut (1).

Screw in the pin group (B) on the housing (see suitable torque below)

| Screw | Tightening torque |
|-------|-------------------|
| M6    | 8 Nm              |
| M10   | 25Nm              |
| M12   | 45Nm              |

Adjust the opening angle of the power clamp unit to the desired position.

#### In open position:

Lock the self-holding system (C) to the pin (B)
Tighten the tightening screw (1) while keeping the
self-holding system (C) slightly up and the rollers (4)
leaning onto the pin group spring (B)

- torque wrench, 25 Nm

Firmly lock the self-holding system (C) over the pin (B) Adjust the holding force screw (3) until the applied load is held properly.

- Allen wrench N°3

#### Tighten the safety nut (3)

- Allen wrench N°2

#### PERIODIC VERIFICATION:

check that the applied load is still held properly. If not, adjust the holding force screw (2) again or replace the pin group (B) + washer (pin group is suggested to be kept on stock as spare part since it is subject to wear).