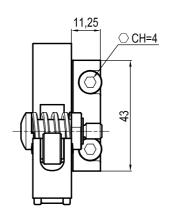

- torque wrench, 25 Nm

Firmly lock the self-holding system (C) over the pin (B) Adjust the holding force screw (3) until the applied load is held properly.

- Allen wrench N°3

#### Tighten the safety nut (3)

- Allen wrench N°2