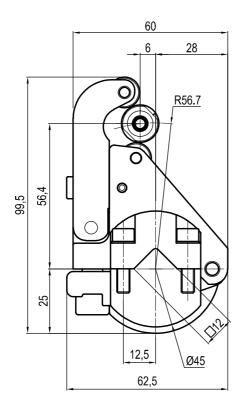

### □12 mm self holding

| Clamp size | Material          | Weight   |
|------------|-------------------|----------|
| 40         | Aluminium / Steel | 0.275 Kg |

□16 mm self holding

| Clamp size | Material          | Weight |
|------------|-------------------|--------|
| 40         | Aluminium / Steel | 0.3 Kg |

□16 mm self holding

| Clamp size | Material          | Weight |
|------------|-------------------|--------|
| 40         | Aluminium / Steel | 0.3 Kg |

### □19 mm self holding

| Clamp size | Material          | Weight |
|------------|-------------------|--------|
| 50/63      | Aluminium / Steel | 0.4 Kg |

### □19 mm self holding

| Clamp size | Material          | Weight  |
|------------|-------------------|---------|
| 50         | Aluminium / Steel | 0.45 Kg |

### □22 mm self holding

| Clamp size | Material          | Weight |
|------------|-------------------|--------|
| 63         | Aluminium / Steel | 0.5 Kg |

### □22 mm self holding

| Clamp size | Material          | Weight |
|------------|-------------------|--------|
| 63         | Aluminium / Steel | 0.6 Kg |

### **UBK**46P30

| Clamp size | Material          | Weight |
|------------|-------------------|--------|
| 80         | Aluminium / Steel | 0.85Kg |

## **UBK**46P30N

| Clamp size | Material          | Weight |
|------------|-------------------|--------|
| 80         | Aluminium / Steel | 1Kg    |

Subject to technical modification without notice.

Rev. 00 13.12.16 Automotive

## UBK46P30ND

| Clamp size | Material          | Weight |
|------------|-------------------|--------|
| 80         | Aluminium / Steel | 1Kg    |

Subject to technical modification without notice.

Rev. 00 13.12.16 Automotive