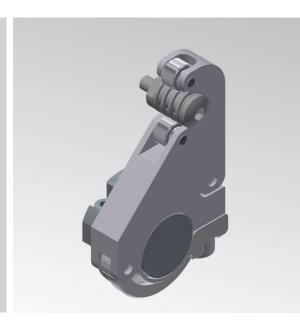

### UBK46

Self-holding system for open position

# UBK46P\_\_\_\_ Self holding kit mounting instructions

#### Sequence

Mount the arm using the fixing block (A). Tighten the screws with an allen wrench (see suitable torque below)

| Screw | Tightening torque |          |
|-------|-------------------|----------|
|       | Min [Nm]          | Max [Nm] |
| M5    | 9                 | 11       |
| M6    | 16                | 18       |
| M8    | 25                | 30       |
| M10   | 33                | 35       |

Mount self-holding group (C) on the fi xing block (A) without completely loose the nut (1).

Screw in the pin group (B) on the housing (see suitable torque below)

| Screw | Tightening torque |
|-------|-------------------|
| M6    | 8 Nm              |
| M10   | 25Nm              |
| M12   | 45Nm              |

Adjust the opening angle of the power clamp unit to the desired position.

#### In open position:

Lock the self-holding system (C) to the pin (B)
Tighten the tightening screw (1) while keeping the
self-holding system (C) slightly up and the rollers (4)
leaning onto the pin group spring (B)