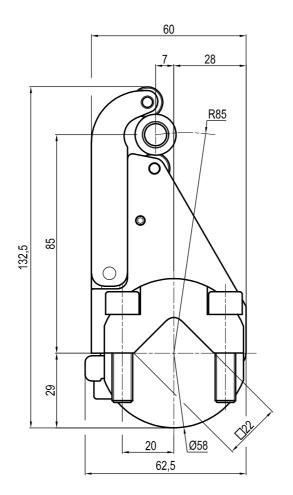

### □19 mm self holding

| Clamp size | Material          | Weight |
|------------|-------------------|--------|
| 50/63      | Aluminium / Steel | 0.4 Kg |

## **UBK**46P19N

### □19 mm self holding

| Clamp size | Material          | Weight  |
|------------|-------------------|---------|
| 50         | Aluminium / Steel | 0.45 Kg |