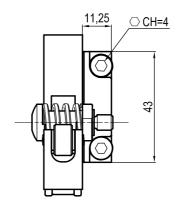

### □22 mm self holding

| Clamp size | Material          | Weight |
|------------|-------------------|--------|
| 63         | Aluminium / Steel | 0.5 Kg |

### □22 mm self holding

| Clamp size | Material          | Weight |
|------------|-------------------|--------|
| 63         | Aluminium / Steel | 0.6 Kg |