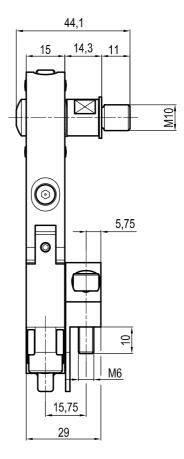

### □12 mm self holding

| Clamp size | Material          | Weight   |
|------------|-------------------|----------|
| 40         | Aluminium / Steel | 0.275 Kg |

□16 mm self holding

| Clamp size | Material          | Weight |
|------------|-------------------|--------|
| 40         | Aluminium / Steel | 0.3 Kg |

□16 mm self holding

| Clamp size | Material          | Weight |
|------------|-------------------|--------|
| 40         | Aluminium / Steel | 0.3 Kg |