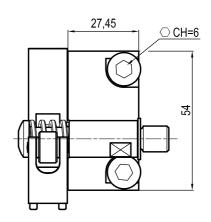

#### **Components**

Group (A)

Dowel + screws + washers

Group (B)

Pin + washers

Gruppo (C)
Self holding

#### Sequence

Mount the arm using the fixing block (A). Tighten the screws with an allen wrench (see suitable torque below)

| Screw | Tightening torque |          |
|-------|-------------------|----------|
|       | Min [Nm]          | Max [Nm] |
| M5    | 9                 | 11       |
| M6    | 16                | 18       |
| M8    | 25                | 30       |
| M10   | 33                | 35       |

Mount self-holding group (C) on the fi xing block (A) without completely loose the nut (1).

Screw in the pin group (B) on the housing (see suitable torque below)

| Screw | Tightening torque |
|-------|-------------------|
| M6    | 8 Nm              |
| M10   | 25Nm              |
| M12   | 45Nm              |