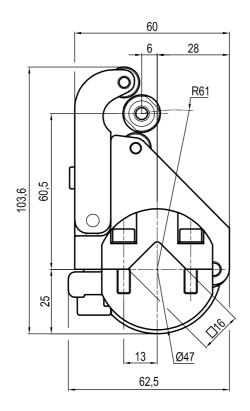

### □12 mm self holding

| Clamp size | Material          | Weight   |
|------------|-------------------|----------|
| 40         | Aluminium / Steel | 0.275 Kg |

□16 mm self holding

| Clamp size | Material          | Weight |
|------------|-------------------|--------|
| 40         | Aluminium / Steel | 0.3 Kg |

□16 mm self holding

| Clamp size | Material          | Weight |
|------------|-------------------|--------|
| 40         | Aluminium / Steel | 0.3 Kg |