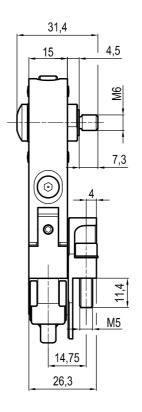

### □12 mm self holding

| Clamp size | Material          | Weight   |
|------------|-------------------|----------|
| 40         | Aluminium / Steel | 0.275 Kg |

□16 mm self holding

| Clamp size | Material          | Weight |
|------------|-------------------|--------|
| 40         | Aluminium / Steel | 0.3 Kg |

### □19 mm self holding

| Clamp size | Material          | Weight |
|------------|-------------------|--------|
| 50/63      | Aluminium / Steel | 0.4 Kg |

### □19 mm self holding

| Clamp size | Material          | Weight  |
|------------|-------------------|---------|
| 50         | Aluminium / Steel | 0.45 Kg |