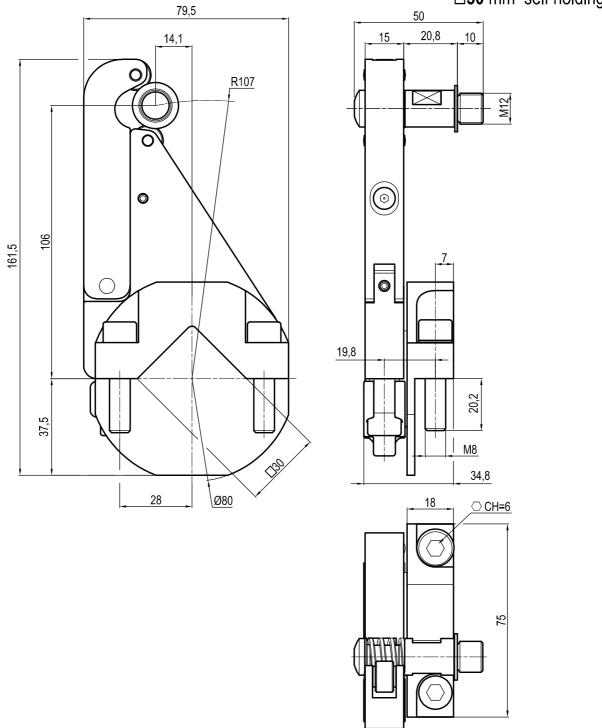

### **UBK**46P30

| Clamp size | Material          | Weight |
|------------|-------------------|--------|
| 80         | Aluminium / Steel | 0.85Kg |