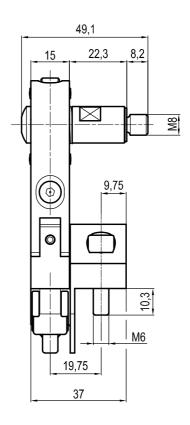

### □22 mm self holding

| Clamp size | Material          | Weight |
|------------|-------------------|--------|
| 63         | Aluminium / Steel | 0.5 Kg |

### **UBK**46P22N

### □22 mm self holding

| Clamp size | Material          | Weight |
|------------|-------------------|--------|
| 63         | Aluminium / Steel | 0.6 Kg |