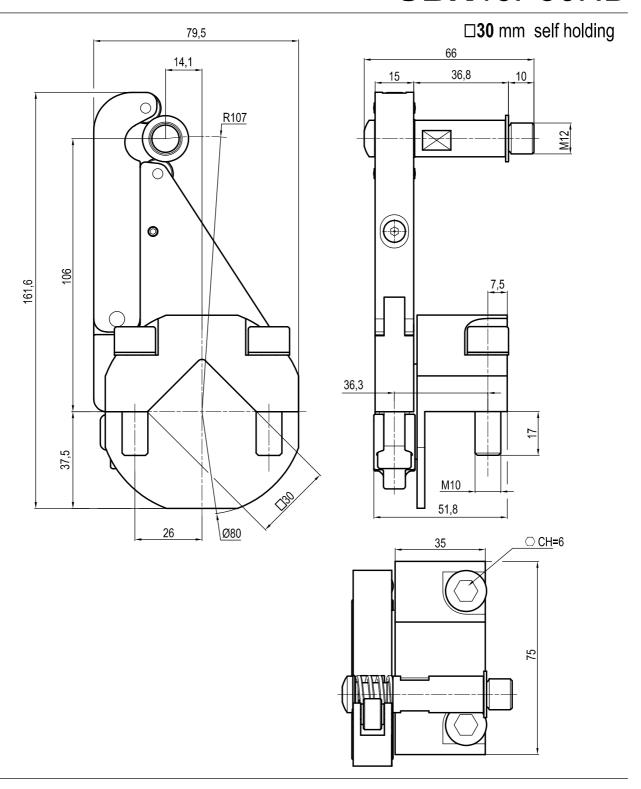

## UBK46P22ND

## UBK46P30ND

| Clamp size | Material          | Weight |
|------------|-------------------|--------|
| 80         | Aluminium / Steel | 1Kg    |

Subject to technical modification without notice.

Rev. 00 13.12.16 Automotive