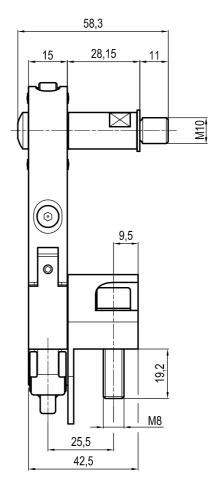

### □19 mm self holding

| Clamp size | Material          | Weight |
|------------|-------------------|--------|
| 50/63      | Aluminium / Steel | 0.4 Kg |

## **UBK**46P19N

### □19 mm self holding

| Clamp size | Material          | Weight  |
|------------|-------------------|---------|
| 50         | Aluminium / Steel | 0.45 Kg |