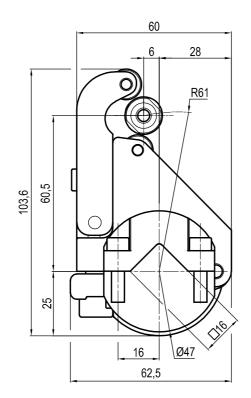

□16 mm self holding

| Clamp size | Material          | Weight |
|------------|-------------------|--------|
| 40         | Aluminium / Steel | 0.3 Kg |