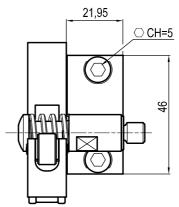

## UBK46P22ND

### □22 mm self holding

| Clamp size | Material          | Weight |
|------------|-------------------|--------|
| 63         | Aluminium / Steel | 0.6 Kg |