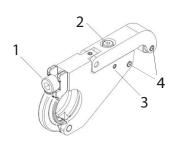

#### In open position:

Lock the self-holding system (C) to the pin (B)
Tighten the tightening screw (1) while keeping the
self-holding system (C) slightly up and the rollers (4)
leaning onto the pin group spring (B)

- torque wrench, 25 Nm

Firmly lock the self-holding system (C) over the pin (B) Adjust the holding force screw (3) until the applied load is held properly.

- Allen wrench N°3

#### Tighten the safety nut (3)

- Allen wrench N°2

#### PERIODIC VERIFICATION:

check that the applied load is still held properly. If not, adjust the holding force screw (2) again or replace the pin group (B) + washer (pin group is suggested to be kept on stock as spare part since it is subject to wear).