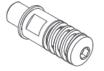

#### **Components**

Group (A)

Dowel + screws + washers

Group (B)

Pin + washers

Gruppo (C)
Self holding

Mount self-holding group (C) on the fi xing block (A) without completely loose the nut (1).

Screw in the pin group (B) on the housing (see suitable torque below)

| Screw | Tightening torque |
|-------|-------------------|
| M6    | 8 Nm              |
| M10   | 25Nm              |
| M12   | 45Nm              |