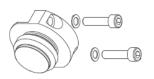

#### **Components**

Group (A)

Dowel + screws + washers

Group (B)

Pin + washers

Gruppo (C)
Self holding

#### Sequence

Mount the arm using the fixing block (A). Tighten the screws with an allen wrench (see suitable torque below)

| Screw | Tightening torque |          |
|-------|-------------------|----------|
|       | Min [Nm]          | Max [Nm] |
| M5    | 9                 | 11       |
| M6    | 16                | 18       |
| M8    | 25                | 30       |
| M10   | 33                | 35       |