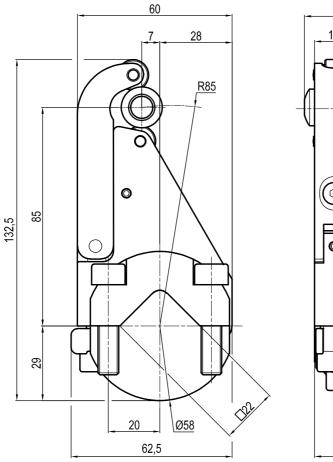

### □22 mm self holding

| Clamp size | Material          | Weight |
|------------|-------------------|--------|
| 63         | Aluminium / Steel | 0.5 Kg |

### **UBK**46P22N

### □22 mm self holding

| Clamp size | Material          | Weight |
|------------|-------------------|--------|
| 63         | Aluminium / Steel | 0.6 Kg |