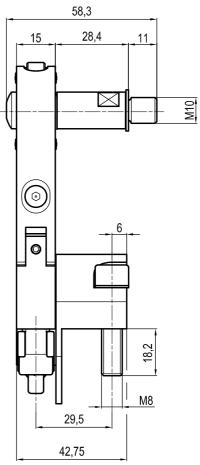

## UBK46P22ND

### □22 mm self holding

| Clamp size | Material          | Weight |
|------------|-------------------|--------|
| 63         | Aluminium / Steel | 0.6 Kg |